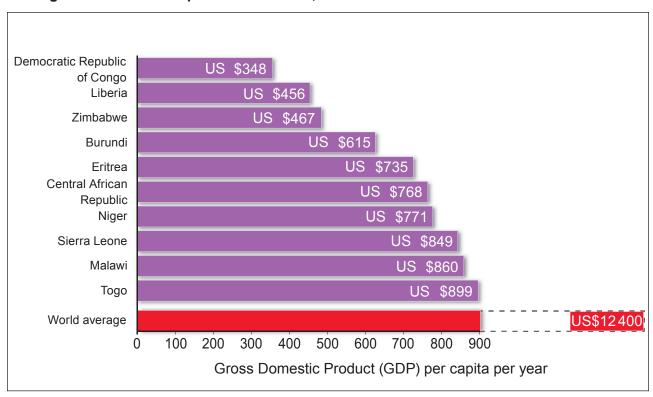

### 3. Figure 3 The world's poorest countries, 2012

Source: Adapted from http://www.graphs.net/201206/world-poorest-countris.html

- (a) Use **Figure 3** to describe the differences in GDP per capita of the world's poorest countries. [5]
- (b) (i) Describe **two** social problems faced by the world's poorest countries. [4]
  - (ii) Outline **two** strategies to reduce poverty. [6]
- (c) Discuss the effects of international debt on **one** named country. [10]