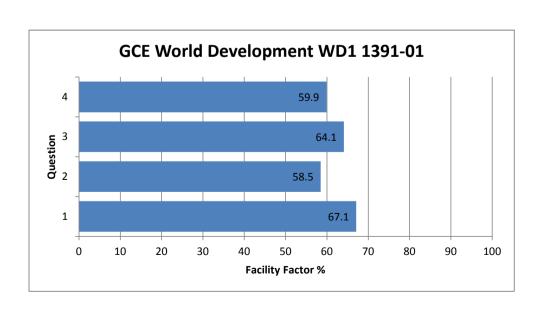

## **GCE World Development WD1 1391-01**

All Candidates' performance across questions

| ?              | ?    | ?    | ?   | ?        | ?    | ?         |              |
|----------------|------|------|-----|----------|------|-----------|--------------|
| Question Title | N    | Mean | S D | Max Mark | F F  | Attempt % |              |
| 1              | 1786 | 16.8 | 4.5 | 25       | 67.1 | 99.8      |              |
| 2              | 1785 | 14.6 | 4.7 | 25       | 58.5 | 99.8      | $\leftarrow$ |
| 3              | 1785 | 16   | 4.9 | 25       | 64.1 | 99.8      | $\leftarrow$ |
| 4              | 1783 | 15   | 5   | 25       | 59.9 | 99.7      |              |